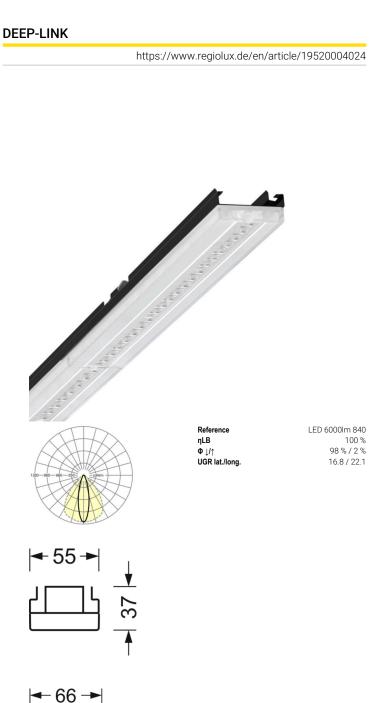

# LIGHTING TECHNOLOGY

| LED, Colour rendering/Light colour CRI ≥ 80 / 4000K                                 |
|-------------------------------------------------------------------------------------|
| 3SDCM                                                                               |
| 6343lm                                                                              |
| 50000h L80/B10 (Tq 35°C), 70000h<br>L80/B50 (Tq 35°C), 100000h L80/B50<br>(Tq 30°C) |
| 184lm/W                                                                             |
| 25° (C0) / 100 ° (C90)                                                              |
| 16.8 / 22.1                                                                         |
|                                                                                     |

#### MECHANICS

| Housing colour         | black RAL 9005                                     |
|------------------------|----------------------------------------------------|
| Dimensions (LxWxH/DxH) | 1531mm x 55mm x 37mm                               |
| Weight (net)           | 1.65kg                                             |
| Type of installation   | Mounting rail system installation, Light structure |

#### Dimensions